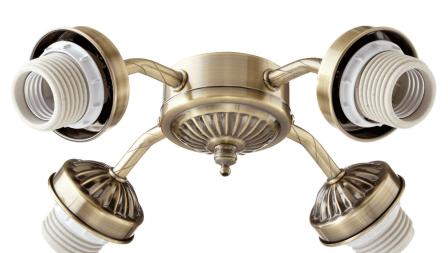

## 2444-804

4 Light LED Light Kit Hardware - Antique Brass

| Project:      |  |
|---------------|--|
| _ocation:     |  |
| Fixture Type: |  |
| Catalog #:    |  |
|               |  |

| DETAILS            |            |
|--------------------|------------|
| MATERIALS:         | Steel      |
| DIFFUSER MATERIAL: | Glass      |
| LOCATION:          | Dry Listed |
|                    |            |

| DIMENSIONS |        |
|------------|--------|
| HEIGHT:    | 3.00"  |
| WIDTH:     | 10.00" |

| LIGHT SOURCE       |                  |
|--------------------|------------------|
| NUMBER OF LIGHTS:  | 4 Light          |
| SOCKET BASE:       | Medium Base Lamp |
| WATTAGE:           | 9 Watt           |
| COLOR TEMPERATURE: | 3000             |
| CRI:               | 80               |
|                    |                  |
|                    |                  |

## **PRODUCT DETAILS:**

| MOUNTING           |             |
|--------------------|-------------|
| MOUNTING LOCATION: | Ceiling Fan |

| SHIPPING | Parcel  |
|----------|---------|
| HEIGHT:  | 11.25"  |
| LENGTH:  | 27.25"  |
| WIDTH:   | 18.00"  |
| WEIGHT:  | 2.20lbs |